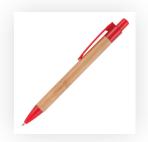

Product and Artwork Proof SUMO BAMBOO PEN

Your Ref: Quantity: Product Code: TPC982501
Our Ref: Version: 1 Product Colour: RED

## **PANTONE REFERENCE(S)**

Colour 1

Colour 2

Colour 3

Colour 4

ARTWORK SCALE 100% Side Print Area: 50mm x 7mm

Product Image for visualisation - colours may vary